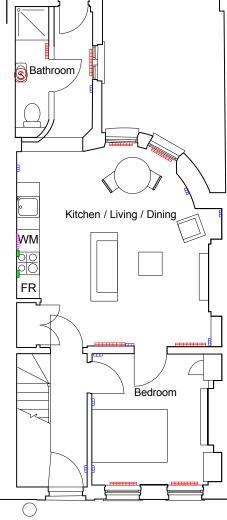

Ground floor

| KEY<br>Radiator<br>Low level double socket<br>Double socket behind appliance<br>High level double socket<br>Shaver socket inside sink unit | Cochrane Design<br>DRAWING TITLE:<br>Second Floor                                        |
|--------------------------------------------------------------------------------------------------------------------------------------------|------------------------------------------------------------------------------------------|
|                                                                                                                                            | PROJECT TITLE:<br>143 Kennington Park<br>Road<br>London<br>SE11 4JJ                      |
|                                                                                                                                            | SCALE:<br>1:100                                                                          |
|                                                                                                                                            | DRAWING NO.:<br>004                                                                      |
|                                                                                                                                            | DRAWN BY:<br>E.W                                                                         |
|                                                                                                                                            | DATE DRAWN:<br>10/03/11                                                                  |
|                                                                                                                                            | Do not scale from this<br>drawing.<br>Any errors or<br>ommissions<br>should be reported. |