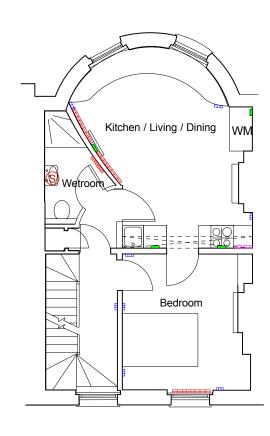

| DRAWING NO.:<br>004                                                                      |
|                                                                                                                                            | DRAWN BY:<br>E.W                                                                         |
|                                                                                                                                            | DATE DRAWN:<br>10/03/11                                                                  |
|                                                                                                                                            | Do not scale from this<br>drawing.<br>Any errors or<br>ommissions<br>should be reported. |



Second Floor