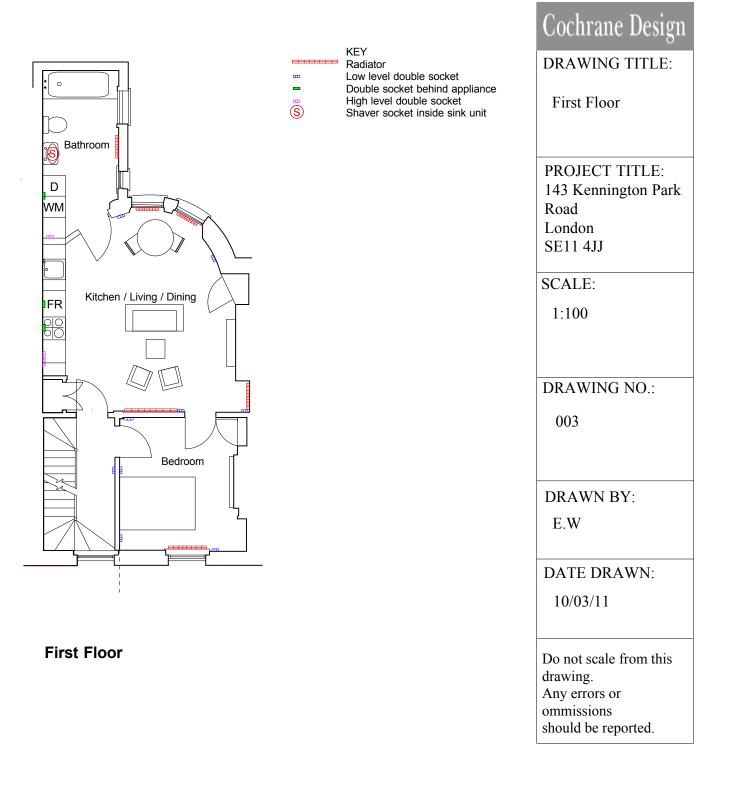

|
| Bedroom    |                                                                                                                              | DRAWN BY:<br>E.W                                                                                       |
|            |                                                                                                                              | DATE DRAWN:<br>10/03/11                                                                                |
|            |                                                                                                                              | Do not scale from this<br>drawing.<br>Any errors or<br>ommissions<br>should be reported.               |



Ground floor



| KEY<br>Radiator<br>Low level double socket<br>Double socket behind appliance<br>High level double socket<br>Shaver socket inside sink unit | Cochrane Design<br>DRAWING TITLE:<br>Second Floor                                        |
|--------------------------------------------------------------------------------------------------------------------------------------------|------------------------------------------------------------------------------------------|
|                                                                                                                                            | PROJECT TITLE:<br>143 Kennington Park<br>Road<br>London<br>SE11 4JJ                      |
|